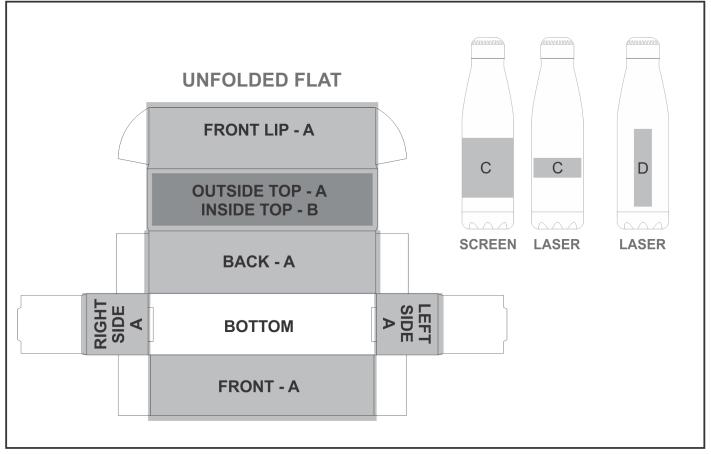

#### **Position C**

- 1. Screen Wrap (SW) 1 Colour Size: 200mm wide x 100mm high
- 2. Laser Engraving (LB) Size: 80mm wide x 33mm high

#### **Position D**

1. Laser Engraving (LB) Size: 30mm wide x 130mm high